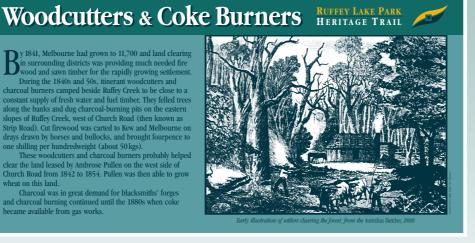

s

3 Friedensruh

6 Ruffey Creek

11 The Tully Orchard

- 12 The Crouch Orchard
- 13 Williamson's Dairy Farm
  - **14** Remnant Woodlands
  - 15 Wurundjeri Willam
- **16** Old Mudstone Quarries
- 17 Finger's Bunya Pines **8** Woodcutters & Coke Burners
  - 18 Old Cart Track
  - 19 Schramm's Cottage & Museum
  - 20 Victoria (Bismarck) Street

## Wurundjeri Willam





RUFFEY LAKE PARK HERITAGE TRAIL

18













### Acknowledgements

Judith Leaney, Ken Smith & the Doncaster & Templestowe Historical Society, Eric & Paul Collyer, Michael & Josephine Thiele, Gordon Crouch, Harry & June Crouch, Pam Fallon (née Tully), Bob, Roma & Peter Williamson. Research, Writing and Heritage Marker Design: Steve Chapman









## Waldau Village











## Friedensruh





## The Thiele Orchard









**Magic Mountain**