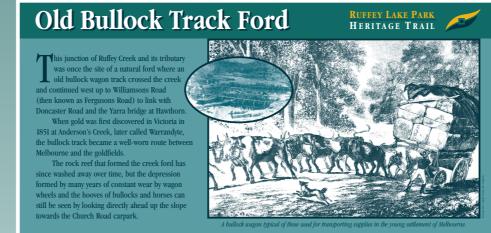

rd

9 Monterey Pine Windbreaks

3 Friedensruh

6 Ruffey Creek

11 The Tully Orchard

- 12 The Crouch Orchard
- 13 Williamson's Dairy Farm
  - **14** Remnant Woodlands
  - 15 Wurundjeri Willam
- **16** Old Mudstone Quarries
- 17 Finger's Bunya Pines **8** Woodcutters & Coke Burners
  - 18 Old Cart Track
  - 19 Schramm's Cottage & Museum
  - 20 Victoria (Bismarck) Street

## Wurundjeri Willam





RUFFEY LAKE PARK HERITAGE TRAIL

18













### Acknowledgements

Judith Leaney, Ken Smith & the Doncaster & Templestowe Historical Society, Eric & Paul Collyer, Michael & Josephine Thiele, Gordon Crouch, Harry & June Crouch, Pam Fallon (née Tully), Bob, Roma & Peter Williamson. Research, Writing and Heritage Marker Design: Steve Chapman









## Waldau Village











## Friedensruh





## The Thiele Orchard









**Magic Mountain**