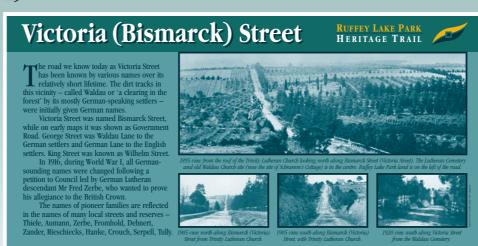

timber is very easily worked and is ideal for furniture



RUFFEY LAKE PARK HERITAGE TRAIL



# RUFFEY LAKE PARK HERITAGE TRAIL

A fascinating walking trail of 20 sites of local historic interest:

### **Old Cart Track**





**10** Magic Mountain

1 The Old Pear Tree 2 Waldau Village

The Thiele Orchard

**5** Gordon Crouch House

7 Old Bullock Track Ford

9 Monterey Pine Windbreaks

3 Friedensruh

6 Ruffey Creek

11 The Tully Orchard

- 12 The Crouch Orchard
- 13 Williamson's Dairy Farm
  - **14** Remnant Woodlands
  - 15 Wurundjeri Willam
- **16** Old Mudstone Quarries
- 17 Finger's Bunya Pines **8** Woodcutters & Coke Burners
  - 18 Old Cart Track
  - 19 Schramm's Cottage & Museum
  - 20 Victoria (Bismarck) Street

## Wurundjeri Willam





RUFFEY LAKE PARK HERITAGE TRAIL

18













### Acknowledgements

Judith Leaney, Ken Smith & the Doncaster & Templestowe Historical Society, Eric & Paul Collyer, Michael & Josephine Thiele, Gordon Crouch, Harry & June Crouch, Pam Fallon (née Tully), Bob, Roma & Peter Williamson. Research, Writing and Heritage Marker Design: Steve Chapman









## Waldau Village











## Friedensruh





## The Thiele Orchard









**Magic Mountain**