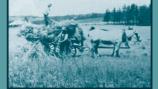

RUFFEY LAKE PARK HERITAGE TRAIL

14

### **Remnant Woodlands**





## Finger's Bunya Pines

They were planted by early German settler John Finger in about 1900, on each the cart track on which you are standing, as Bismarck Street). The tree on the left is shorter than the other due to a fire short

uth-east Oueensland, where it grows to a height of 43 metres. Its pale timber is very easily worked and is ideal for furniture



RUFFEY LAKE PARK HERITAGE TRAIL



# RUFFEY LAKE PARK HERITAGE TRAIL

A fascinating walking trail of 20 sites of local historic interest:

### **Old Cart Track**





**10** Magic Mountain

1 The Old Pear Tree 2 Waldau Village

The Thiele Orchard

**5** Gordon Crouch House

7 Old Bullock Track Ford

9 Monterey Pine Windbreaks

3 Friedensruh

6 Ruffey Creek

11 Th