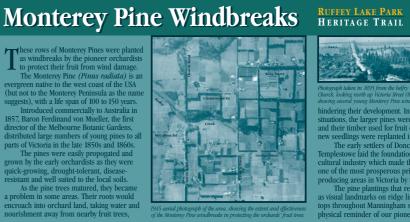

### **Old Cart Track**

**10** Magic Mountain

1 The Old Pear Tree 2 Waldau Village

The Thiele Orchard

**5** Gordon Crouch House

7 Old Bullock Track Ford

9 Monterey Pine Windbreaks

3 Friedensruh