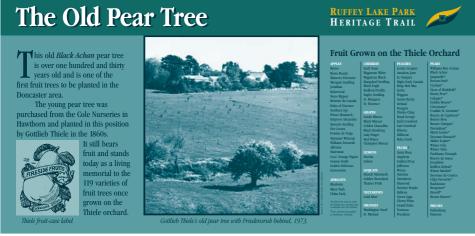

hard

**5** Gordon Crouch House

7 Old Bullock Track Ford

9 Monterey Pine Windbreaks

3 Friedensruh

6 Ruffey Creek

11 The Tully Orchard

- 12 The Crouch Orchard
- 13 Williamson's Dairy Farm
  - **14** Remnant Woodlands
  - 15 Wurundjeri Willam
- **16** Old Mudstone Quarries
- 17 Finger's Bunya Pines **8** Woodcutters & Coke Burners
  - 18 Old Cart Track
  - 19 Schramm's Cottage & Museum
  - 20 Victoria (Bismarck) Street

## Wurundjeri Willam





RUFFEY LAKE PARK HERITAGE TRAIL

18













### Acknowledgements

Judith Leaney, Ken Smith & the Doncaster & Templestowe Historical Society, Eric & Paul Collyer, Michael & Josephine Thiele, Gordon Crouch, Harry & June Crouch, Pam Fallon (née Tully), Bob, Roma & Peter Williamson. Research, Writing and Heritage Marker Design: Steve Chapman









## Waldau Village











## Friedensruh





## The Thiele Orchard









**Magic Mountain**