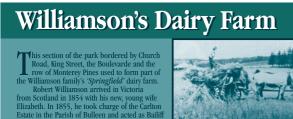

RUFFEY LAKE PARK HERITAGE TRAIL

14

### **Remnant Woodlands**





## Finger's Bunya Pines

They were planted by early German settler John Finger in about 1900, on each the cart track on which you are standing, as Bismarck Street). The tree on the left is shorter than the other due to a fire short

uth-east Oueensland, where it grows to a height of 43 metres. Its pale timber is very easily worked and is ideal for furniture



RUFFEY LAKE PARK HERITAGE TRAIL



# RUFFEY LAKE PARK HERITAGE TRAIL

A fascinating walking trail of 20 sites of local historic interest:

### **Old Cart Track**





**10** Magic Mountain

1 The Old Pear Tree 2 Waldau Village

The Thiele Orchard

**5** Gordon Crouch House

7 Old Bullock Track Ford

9 Monterey Pine Windbreaks

3 Friedensruh

6 Ruffey Creek

11