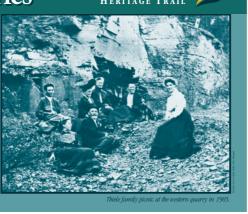

e timber is very easily worked and is ideal for furniture



RUFFEY LAKE PARK HERITAGE TRAIL



# RUFFEY LAKE PARK HERITAGE TRAIL

A fascinating walking trail of 20 sites of local historic interest:

### **Old Cart Track**





**10** Magic Mountain

1 The Old Pear Tree 2 Waldau Village

The Thiele Orchard

**5** Gordon Crouch House

7 Old Bullock Track Ford

9 Monterey Pine Windbreaks

3 Friedensruh

6 Ruffey Creek

11 The Tully Orchard

- 12 The Crouch Orchard
- 13 Williamson's Dairy Farm
  - **14** Remnant Woodlands
  - 15 Wurundjeri Willam
- **16** Old Mudstone Quarries
- 17 Finger's Bunya Pines **8** Woodcutters & Coke Burners
  - 18 Old Cart Track
  - 19 Schramm's Cottage & Museum
  - 20 Victoria (Bismarck) Street

## Wurundjeri Willam





RUFFEY LAKE PARK HERITAGE TRAIL

18













### Acknowledgements

Judith Leaney, Ken Smith & the Doncaster & Templestowe Historical Society, Eric & Paul Collyer, Michael & Josephine Thiele, Gordon Crouch, Harry & June Crouch, Pam Fallon (née Tully), Bob, Roma & Peter Williamson. Research, Writing and Heritage Marker Design: Steve Chapman









## Waldau Village











## Friedensruh





## The Thiele Orchard









**Magic Mountain**