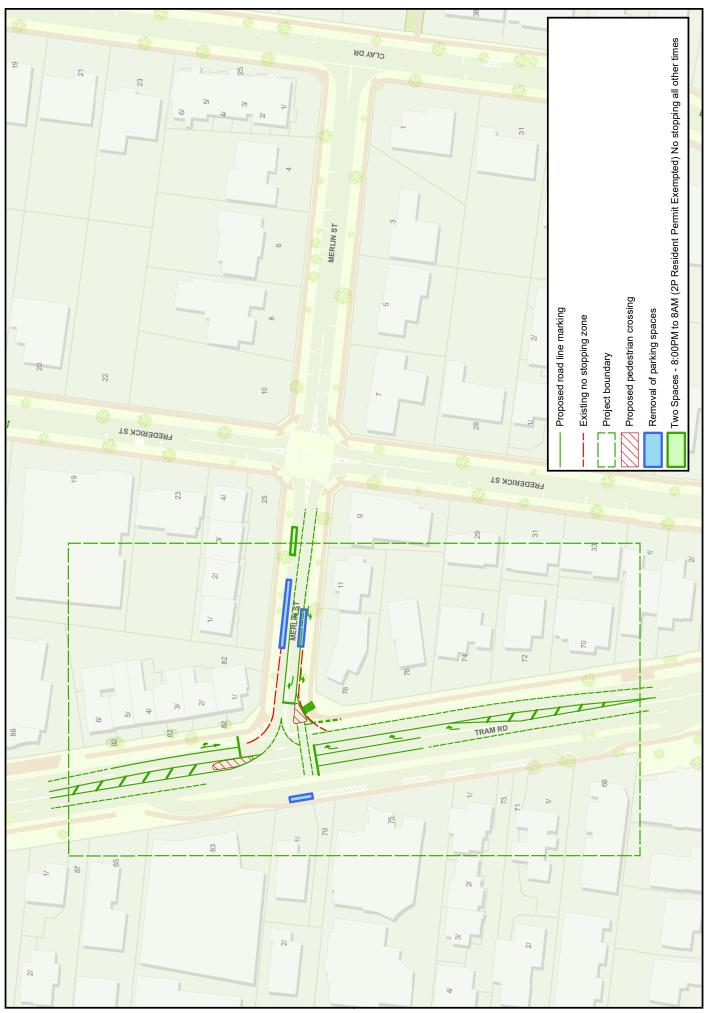

## What is happening?

The installation of new traffic lights at the intersection of Tram Road and Merlin Street is set to take place in 2024 as part of our 2023/24 Capital Works Program.

The intersection upgrade will include traffic lights and a pedestrian-operated signal crossing connecting Merlin Street to Tram Road Service Road.

## Where is it?

This intersection is at the corner of Tram Road and Merlin Street in Doncaster (see reverse for map).